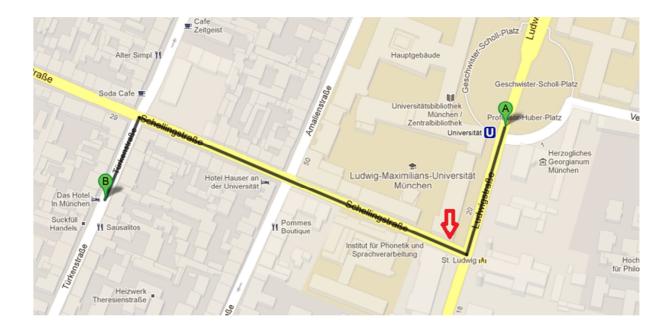

## How to get from the airport to the "Das Hotel"?

Take the **S8** (S-Bahn) from the airport to the city. You can buy a one-way-ticket at the ticket machine for 11 EUR. Get off at "Marienplatz" and take the **U3** (direction: Moosach) or **U6** (direction: Garching-Forschungszentrum) and get off at the second station which is "Universität". Walk south on the "Ludwigstraße" (towards the city center and away from the Victory Gate) and turn right on "Schellingstraße". Continue for two blocks and then turn left into "Türkenstraße". You will find the "Das Hotel" on the right side. Alternatively, take the bus **154** from the University at "Schellingstraße" (as marked red) to "Türkenstraße".

Walk south on the "Ludwigstraße" (towards the city center and away from the Victory Gate) and turn right on "Schellingstraße". Continue for two blocks and then turn left into "Türkenstraße". You will find the "Das Hotel" on the right side. Alternatively, take the bus **154** from the University at "Schellingstraße" (as marked red) to "Türkenstraße".

## How to get from the "Das Hotel" to the University?

It is a 10 minute walk - turn left from the hotel on the "Türkenstraße", then turn right on "Schellingstraße". Continue for two blocks and turn left into "Ludwigstraße". You will find the main entrance to the university on the left at "Geschwister-Scholl-Platz". Alternatively, take the bus **154** from "Türkenstraße" to the University (as marked red).